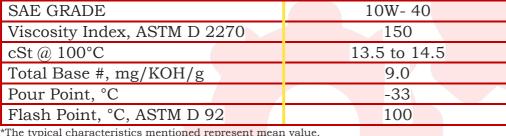

### **Characteristics**

| SAE GRADE                    | 10W- 40      |
|------------------------------|--------------|
| Viscosity Index, ASTM D 2270 | 150          |
| cSt @ 100°C                  | 13.5 to 14.5 |
| Total Base #, mg/KOH/g       | 9.0          |
| Pour Point, °C               | -33          |
| Flash Point, °C, ASTM D 92   | 100          |